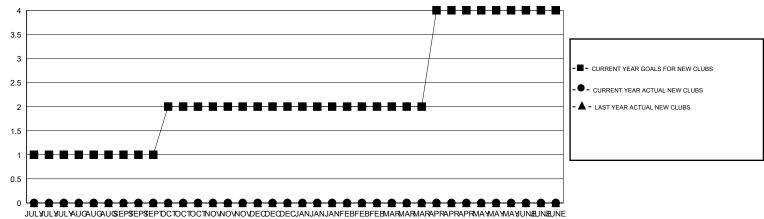

# **LOCATION NETHERLANDS**

GMT CA 4

| Clubs                 |                  |                     |                            |                             | Members               |                    |                            |                              |                             |
|-----------------------|------------------|---------------------|----------------------------|-----------------------------|-----------------------|--------------------|----------------------------|------------------------------|-----------------------------|
| RESULTS FOR 2014-2015 |                  |                     |                            |                             | RESULTS FOR 2014-2015 |                    |                            |                              |                             |
| QUARTER               | NEW CLUB<br>GOAL | ACTUAL NEW<br>CLUBS | ACTUAL<br>DROPPED<br>CLUBS | ACTUAL NET<br>GAIN/<br>LOSS | QUARTER               | NEW MEMBER<br>GOAL | ACTUAL TOTAL MEMBERS ADDED | ACTUAL<br>DROPPED<br>MEMBERS | ACTUAL NET<br>GAIN/<br>LOSS |
| JULY/AUG/SEPT         | 3                | 0                   | 0                          | 0                           | JULY/AUG/SEPT         | 30                 | 9                          | 30                           | -21                         |
| OCT/NOV/DEC           | 3                | 0                   | 0                          | 0                           | OCT/NOV/DEC           | 45                 | 0                          | 0                            | 0                           |
| JAN/FEB/MAR           | 0                | 0                   | 0                          | 0                           | JAN/FEB/MAR           | 45                 | 0                          | 0                            | 0                           |
| APR/MAY/JUNE          | 6                | 0                   | 0                          | 0                           | APR/MAY/JUNE          | 120                | 0                          | 0                            | 0                           |

### GOALS AND ACTUAL NEW CLUBS CUMULATIVE