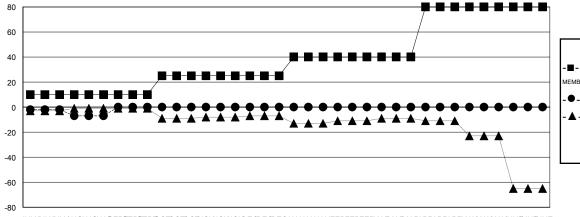

# **LOCATION NETHERLANDS**

GMT CA 4

| Clubs                 |                  |                     |                            |                             | Members               |                    |                            |                              |                             |
|-----------------------|------------------|---------------------|----------------------------|-----------------------------|-----------------------|--------------------|----------------------------|------------------------------|-----------------------------|
| RESULTS FOR 2014-2015 |                  |                     |                            |                             | RESULTS FOR 2014-2015 |                    |                            |                              |                             |
| QUARTER               | NEW CLUB<br>GOAL | ACTUAL NEW<br>CLUBS | ACTUAL<br>DROPPED<br>CLUBS | ACTUAL NET<br>GAIN/<br>LOSS | QUARTER               | NEW MEMBER<br>GOAL | ACTUAL TOTAL MEMBERS ADDED | ACTUAL<br>DROPPED<br>MEMBERS | ACTUAL NET<br>GAIN/<br>LOSS |
| JULY/AUG/SEPT         | 3                | 0                   | 0                          | 0                           | JULY/AUG/SEPT         | 30                 | 9                          | 30                           | -21                         |
| OCT/NOV/DEC           | 3                | 0                   | 0                          | 0                           | OCT/NOV/DEC           | 45                 | 0                          | 0                            | 0                           |
| JAN/FEB/MAR           | 0                | 0                   | 0                          | 0                           | JAN/FEB/MAR           | 45                 | 0                          | 0                            | 0                           |
| APR/MAY/JUNE          | 6                | 0                   | 0                          | 0                           | APR/MAY/JUNE          | 120                | 0                          | 0                            | 0                           |

#### GOALS AND ACTUAL MEMBERS CUMULATIVE

| - 🔳 -   | CURRENT YEAR GOALS FOR NEW |  |  |  |
|---------|----------------------------|--|--|--|
| MEMBERS |                            |  |  |  |

- CURRENT YEAR ACTUAL MEMBERS

- LAST YEAR ACTUAL MEMBERS

JULYULYULYULYUGAUGAUGEPSEPSEPDCTOCTOCTOCTNOWOWO\DECDECDECJANJANJANFEBFEBFEBMARMARMARAPRAPRAPRAYMAYMAYWN#JIN#JIN

| DROPPED CLUBS: 0 |    | 2 CLUBS OF 71 ADDED 1 OR MORE | GENDER DISTRIBUTION  |                                |   |
|------------------|----|-------------------------------|----------------------|--------------------------------|---|
|                  |    | NEW MEMBERS                   | MALE<br>FEMALE       | 1,467 (85.89%)<br>241 (14.11%) |   |
| DROPPED MEMBERS  |    |                               | 1 2.177 1.22         | (                              |   |
| DECEASED         | 1  | CLICK HERE FOR HEALTH         | FAMILY UNIT MEMBERS  |                                | 2 |
| CLUB CANCELLED   | 0  | ASSESSMENT DATA               |                      |                                |   |
| OTHER            | 9  |                               | HEAD OF HOUSEHOLD    |                                | 1 |
| TOTAL            | 10 |                               | NON-HEAD OF HOUSEHOL | LD                             | 1 |